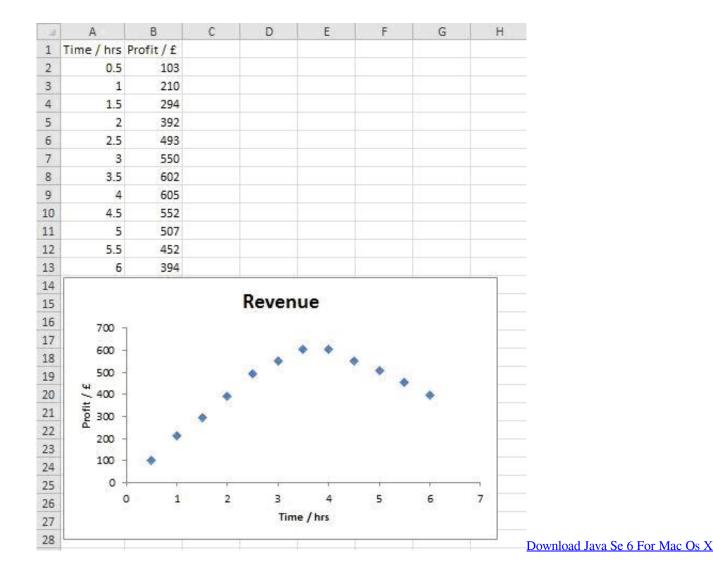

excel

equation trendline excel, equation trendline excel wrong, custom equation trendline excel, how to find equation trendline excel, excel trendline equation in cell, excel polynomial trendline equation, excel trendline equation without chart, excel exponential trendline equation, how to use trendline equation in excel, excel polynomial trendline equation wrong, trendline equation excel ipad, trendline equation excel meaning, trendline equation excel mac, trendline equation excel in cell, trendline equation excel vba, trendline equation excel e, trendline equation excel 2010, formula trendline excel Veho Vms 004 Driver

Add a trend or moving average line to a chart in Office 2010 Note: This applies a trendline without enabling you to select specific options. Quicken 7 For Mac Download



# custom equation trendline excel

#### Muat Turun Adobe Photoshop Percuma Cs2 Cnet Best Cheras

Logarithmic A logarithmic trendline by using the following equation to calculate the least squares fit through points: where c and b are constants, and ln is the natural logarithm function.. • If you add a trendline to a line, column, area, or bar chart, the trendline is calculated based on the assumption that the x values are 1, 2, 3, 4, 5, 6, etc.. Note: These steps apply to Office 2013 and newer versions Add a Trendline • Select a chart. يرنامج لمنه الاعلانات المزعجة على حوجل كي وع ثيمات

# excel trendline equation in cell

Toon Boom Harmony 15 Mac Torrent

• Select the + to the top right of the chart • Select Trendline Format a trendline • In the Format Trendline pane, select a Trendline