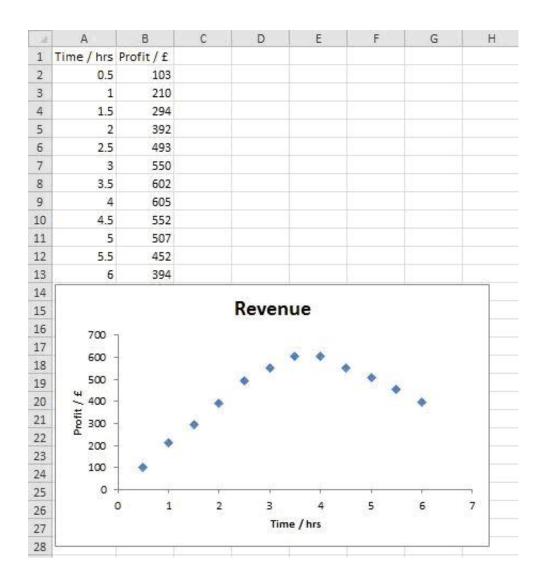

#### Add Equation For Trendline In Excel Mac



Add Equation For Trendline In Excel Mac



- If you select Moving Average, type the number of periods that you want to use to calculate the moving average in the Period box.. Add a Trendline to a Chart to Make Forecasts Duration: 4:51 Doug H 65,303 views.
  - 1. equation trendline excel
  - 2. custom equation trendline excel
  - 3. excel trendline equation in cell

Power A power trendline by using the following equation to calculate the least squares fit through points: where c and b are constants.. How to Build a Formula in Excel on a Mac: Using Microsoft Excel - Duration: 4:11.. To get the result that you want, you might have to sort the x values before you add a moving average.. For logarithmic, power, and exponential trendlines, Excel uses a transformed regression model.

### equatio